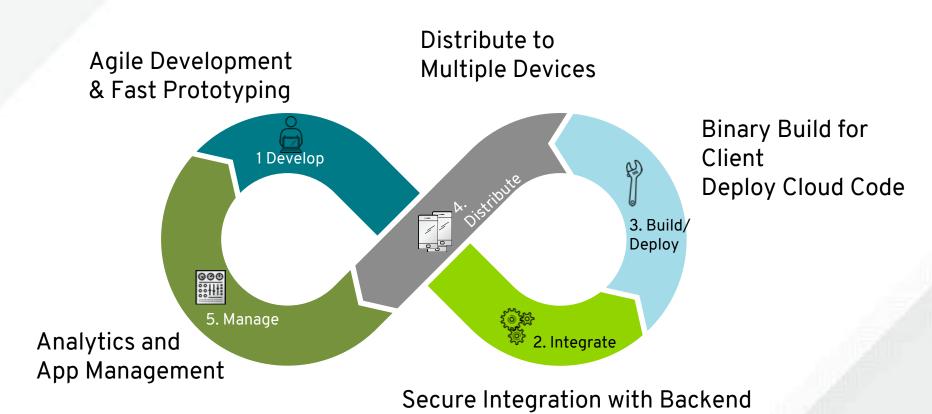

#### Mobile App Development Lifecycles are Fast & Continuous

Systems and Cloud Services

# **DEPLOYMENT OPTIONS**

Fully Hosted with Dedicated MBaaS(s)

Hybrid with Hosted Core & OnPrem MBaaS(s)

Full OnPremise / Self Managed