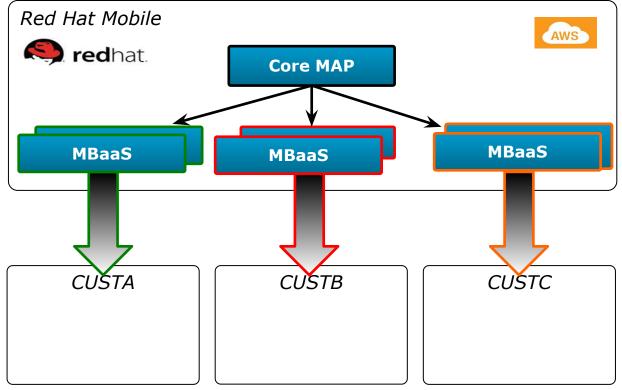

#### Red Hat Mobile Application Platform

# **DEPLOYMENT OPTIONS**

Fully Hosted with Dedicated MBaaS(s)

Hybrid with Hosted Core & OnPrem MBaaS(s)

Full OnPremise / Self Managed