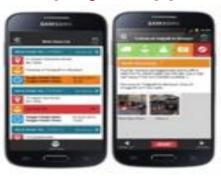

#### Mobile Customer Self Care

- Native iOS & Android Mobile Application allowing authenticated users to:
  - Pay bills & Top up their credit
  - View data & call/SMS usage statistics
  - Add/remove add-ons, e.g. add 4G or roaming
  - Live chat with customer services & access online Help
  - Access & Send Webtext
  - Save and view Contacts

## Domestic & Roaming Data Management

- Mobile Application to help users manage "bill shock"
- Users can define daily & monthly data limits.
- Separate limits set for Roaming and Home networks
- Allows customers switch data and roaming ON/OFF from the Application.