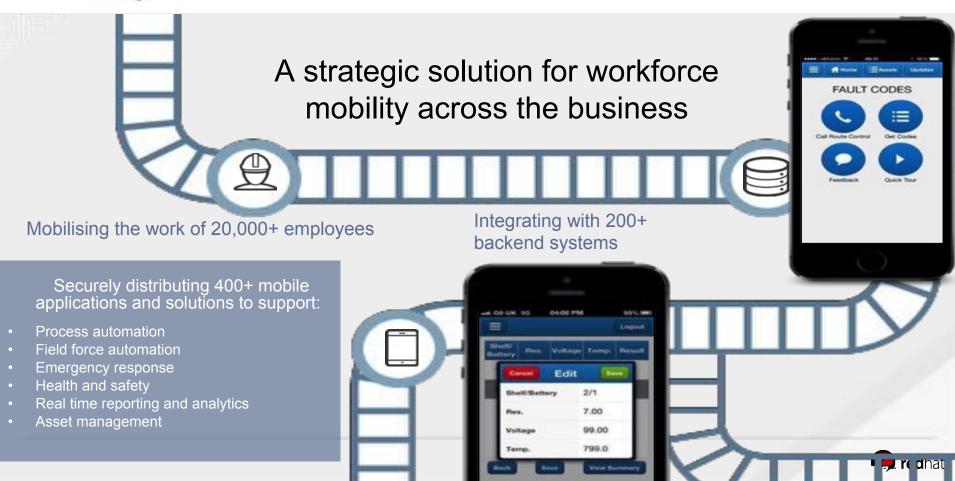

e Backend-as-a-Service APIs



A set of server-side functions, exposed as RESTful APIs and optimized for mobile, that a client side developer uses for common mobile features





# **DEPLOYMENT OPTIONS**





Fully Hosted with Dedicated MBaaS(s)







Hybrid with Hosted Core & OnPrem MBaaS(s)







Full OnPremise / Self Managed







### Advantages of deploying the MBaaS On-Premise

- Store sensitive data and intellectual property on-premise
- Better controlled network latency on private environments
- 100% control over service, location, regulations
- Greater flexibility with your own resources
- Leverage existing on-premise infrastructure and resources





# **SUCCESS STORIES**





#### WHO TRUSTS RED HAT MOBILE?









SAMSUNG























#### **WORKER PRODUCTIVITY**







#### Mobile Customer Self Care



- Native iOS & Android Mobile Application allowing authenticated users to:
  - Pay bills & Top up their credit
  - View data & call/SMS usage statistics
  - Add/remove add-ons, e.g. add 4G or roaming
  - Live chat with customer services & access online Help
  - Access & Send Webtext
  - Save and view Contacts



# W.

## Domestic & Roaming Data Management



- Mobile Application to help users manage "bill shock"
- Users can define daily & monthly data limits.
- Separate limits set for Roaming and Home networks
- Allows customers switch data and roaming ON/OFF from the Application.





- 70,000 transient passengers per day
- Initiative to build stronger relationships
- Built app to help passengers on their journey



# IMPROVING THE AIRPORT EXPERIENC