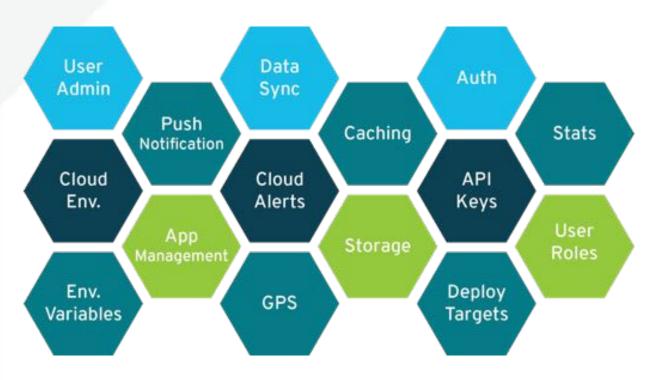

#### Mobile Backend-as-a-Service APIs

A set of server-side functions, exposed as RESTful APIs and optimized for mobile, that a client side developer uses for common mobile features