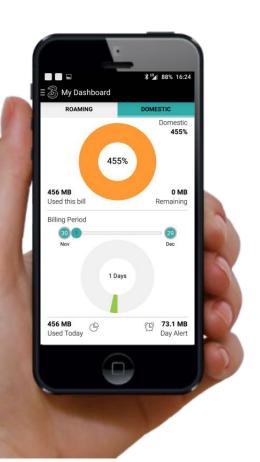

#### Mobile Customer Self Care

- Native iOS & Android Mobile Application allowing authenticated users to:
  - Pay bills & Top up their credit
  - View data & call/SMS usage statistics
  - Add/remove add-ons, e.g. add 4G or roaming
  - Live chat with customer services & access online Help
  - Access & Send Webtext
  - Save and view Contacts

## Domestic & Roaming Data Management

- Mobile Application to help users manage "bill shock"
- Users can define daily & monthly data limits.
- Separate limits set for Roaming and Home networks
- Allows customers switch data and roaming ON/OFF from the Application.