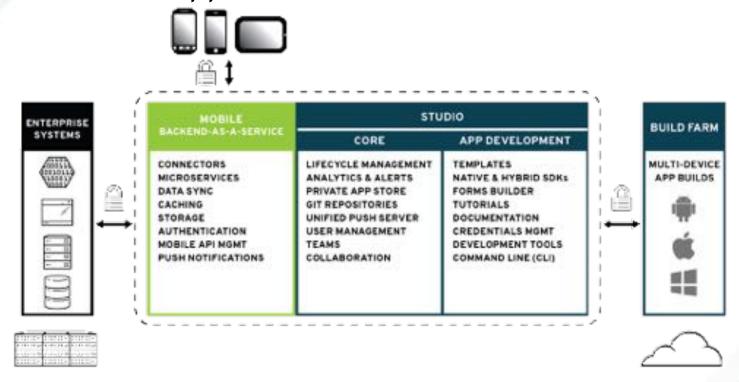

#### Red Hat Mobile Application Platform

#### Client side development

- Native, HTML5 and all major JavaScript and cross-platform
- Online IDE (hybrid) and offline development (SDKs)
- Developer can choose their tools
- Templates, how-to guides, support
- Credential management, API keys
- Project client apps, server apps, common services

## Server side development

- Integrate to backend systems & third party services
- Full Node.js server-side environment
- Supported by Redis & MongoDB
- MBaaS mobile backend APIs ready to use
- REST API microservices architecture
- Multiple dev/test/live environments
- Create, modify & orchestrate re-useable services

#### Mobile Backend-as-a-Service APIs

A set of server-side functions, exposed as RESTful APIs and optimized for mobile, that a client side developer uses for common mobile features