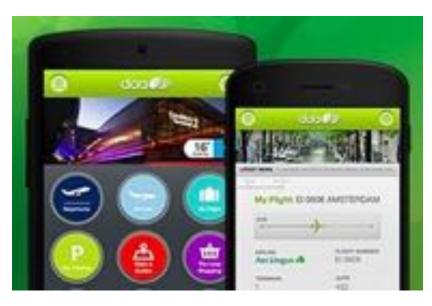

- 70,000 transient passengers per day
- Initiative to build stronger relationships
- Built app to help passengers on their journey

# IMPROVING THE AIRPORT EXPERIENCE

#### Airport visitors can now:

- View and track flights in real time
- •Receive up-to-the-second push notifications regarding delays, gate opening, boarding etc.
- View current security queue wait times
- Discover retail promotions & offers from airport shops
- Set a geolocalised tag at parking stall to find their car

#### Why Red Hat Mobile?

- •Simple back-end integration to Flight Query, Queue Management Service & Airport Genie.
- •FeedHenry cloud logic translated incoming data to ensure timely and accurate information is provided to the public
- Ability to dynamically manage and update mobile content
- Multi-OS support provided easy access to broad audience