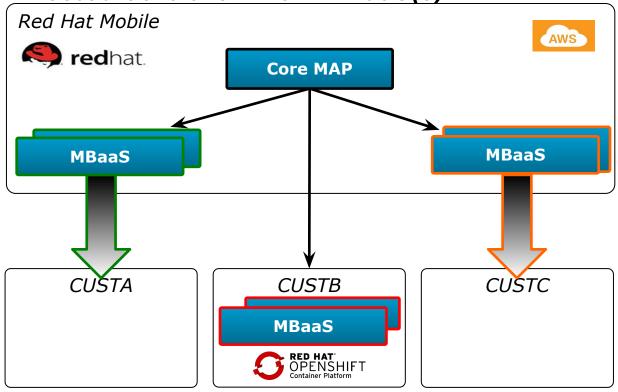

#### Red Hat Mobile Application Platform

# **DEPLOYMENT OPTIONS**

Fully Hosted with Dedicated MBaaS(s)

Hybrid with Hosted Core & OnPrem MBaaS(s)

Full OnPremise / Self Managed

### Advantages of deploying the MBaaS On-Premise

- Store sensitive data and intellectual property on-premise
- Better controlled network latency on private environments
- 100% control over service, location, regulations
- Greater flexibility with your own resources
- Leverage existing on-premise infrastructure and resources