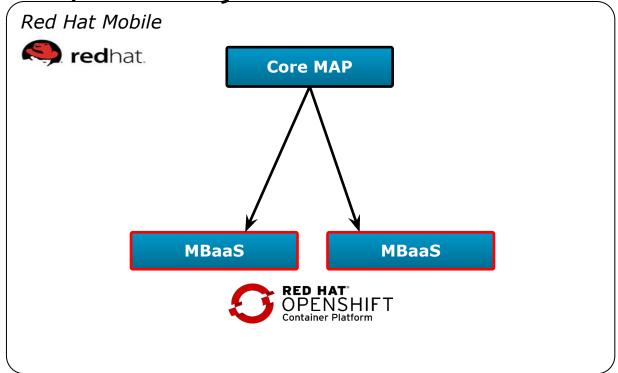

#### Red Hat Mobile Application Platform

# **DEPLOYMENT OPTIONS**

Fully Hosted with Dedicated MBaaS(s)

Hybrid with Hosted Core & OnPrem MBaaS(s)

Full OnPremise / Self Managed

### Advantages of deploying the MBaaS On-Premise

- Store sensitive data and intellectual property on-premise
- Better controlled network latency on private environments
- 100% control over service, location, regulations
- Greater flexibility with your own resources
- Leverage existing on-premise infrastructure and resources